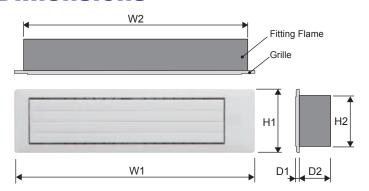

## **Dimensions**

|   |            |       |       |     |     |    | Unit: mm |
|---|------------|-------|-------|-----|-----|----|----------|
|   | Model Name | W1    | W2    | H1  | H2  | D1 | D2       |
| Ī | UTD-GXSA-W | 683   | 645   |     |     |    |          |
| ı | UTD-GXSB-W | 883   | 845   | 180 | 148 | 9  | 84       |
| Ī | JTD-GXSC-W | 1,083 | 1,045 |     |     |    |          |