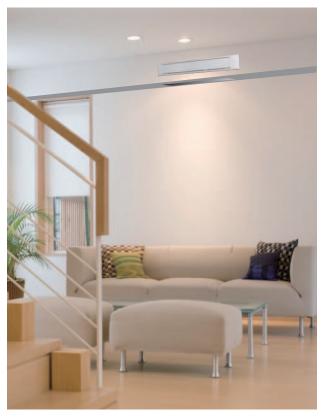

# Simple flat Auto Louver will provide comfort airflow and harmonize with luxury interior.

Closed louver

Opened louver

## **Ideal warm airflow**