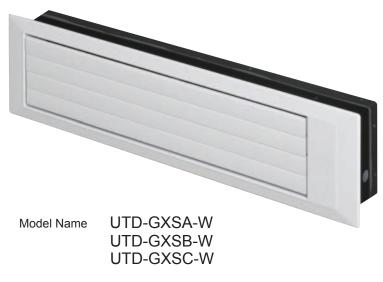

# Auto Louver Grille Kit New Product Information

## **Dimensions**

|   |            |       |       |     |     |    | Unit: mm |
|---|------------|-------|-------|-----|-----|----|----------|
|   | Model Name | W1    | W2    | H1  | H2  | D1 | D2       |
| Ī | UTD-GXSA-W | 683   | 645   |     |     |    |          |
| ı | UTD-GXSB-W | 883   | 845   | 180 | 148 | 9  | 84       |
| Ī | JTD-GXSC-W | 1,083 | 1,045 |     |     |    |          |

# **Specifications**

| Model nam                    | е            |              | UTD-GXSA-W                                             | UTD-GXSB-W                                       | UTD-GXSC-W                                        |  |  |  |
|------------------------------|--------------|--------------|--------------------------------------------------------|--------------------------------------------------|---------------------------------------------------|--|--|--|
| Applicable                   | Indoor Unit* |              | AR*G07/09/12/14LLTA,<br>ARXD07/09/12/14LATH            | AR*G18LLTA,<br>ARXD18LATH                        | AR*G24LLTA,<br>ARXD24LATH                         |  |  |  |
| Power Sup                    | ply          |              | Connecting with Control box of indoor unit             |                                                  |                                                   |  |  |  |
| Fixing of Auto Louver Grille |              |              | Screw fixing to Flange or Square Duct                  |                                                  |                                                   |  |  |  |
| Extension Square Duct Limit  |              |              | 1.0m (Max. duct length between indoor unit and Grille) |                                                  |                                                   |  |  |  |
| Net Dimens<br>(H x W x D     |              | mm<br>(inch) | 180x683x(84+9)<br>[7-3/32x26-7/8x(3-5/16+11/32)]       | 180x883x(84+9)<br>[7-3/32x34-3/4x(3-5/16+11/32)] | 180x1083x(84+9)<br>[7-3/32x42-5/8x(3-5/16+11/32)] |  |  |  |
| \A/=:=:l=4                   | Net          | kg           | 2.0 (4.4)                                              | 2.5 (5.6)                                        | 3.0 (6.7)                                         |  |  |  |
| Weight                       | Gross        | (lb.)        | 3.0 (6.7)                                              | 3.5 (7.8)                                        | 4.0 (8.9)                                         |  |  |  |
| Color                        |              |              | White                                                  |                                                  |                                                   |  |  |  |
| Louver Mot                   | tor          |              | Stepping Motor                                         |                                                  |                                                   |  |  |  |
| Accessorie                   | s            |              | Fitting Flame, etc.                                    |                                                  |                                                   |  |  |  |
| 0                            | Cooling      | °C (°F)      | 18 to 32 (64 to 90)                                    |                                                  |                                                   |  |  |  |
| Operation                    | Cooling      | % RH         | 80% or less                                            |                                                  |                                                   |  |  |  |
| range                        | Heating      | °C (°F)      | 16 to 30 (60 to 88)                                    |                                                  |                                                   |  |  |  |