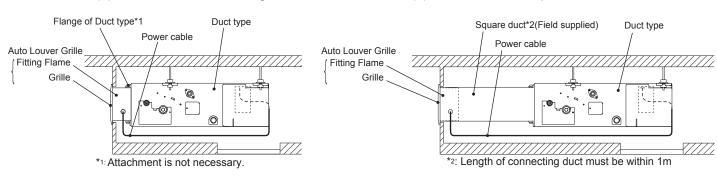

## **Flexible Installation**

Auto Louver Grille can be connected either directly with indoor unit or through the square duct.

#### (a) Direct connection to flange

#### (b) Connection with square duct