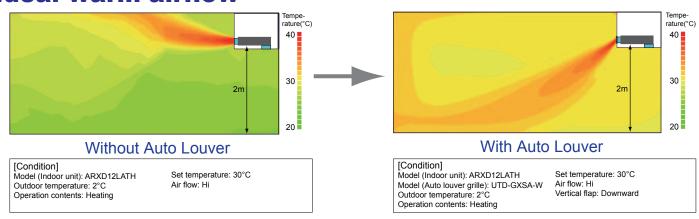

# Auto Louver Grille Kit New Product Information



# Simple flat Auto Louver will provide comfort airflow and harmonize with luxury interior.









Closed louver

Opened louver

## **Flexible Control**



#### **★**Operation with indoor unit

Auto Louver can be operated by synchronizing remote controller of indoor unit.

### **★**UP and Down auto swing

- · Auto airflow direction and auto swing
- · 4 steps selectable

#### ★Auto-closing louver

When operation of indoor unit is stopped, the louver will automatically close.

## **Ideal warm airflow**



## **Flexible Installation**

Auto Louver Grille can be connected either directly with indoor unit or through the square duct.

#### (a) Direct connection to flange

#### (b) Connection with square duct



## **Dimensions**



|   |            |       |       |     |     |    | Unit: mm |
|---|------------|-------|-------|-----|-----|----|----------|
|   | Model Name | W1    | W2    | H1  | H2  | D1 | D2       |
| Ī | UTD-GXSA-W | 683   | 645   |     |     |    |          |
| ı | UTD-GXSB-W | 883   | 845   | 180 | 148 | 9  | 84       |
| Ī | JTD-GXSC-W | 1,083 | 1,045 |     |     |    |          |

# **Specifications**

| Model nam                    | е            |              | UTD-GXSA-W                                             | UTD-GXSB-W                                       |