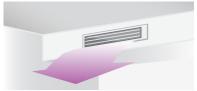

# Auto Louver Grille Kit New Product Information



# Simple flat Auto Louver will provide comfort airflow and harmonize with luxury interior.









Closed louver

Opened louver

## **Flexible Control**



#### **★**Operation with indoor unit

Auto Louver can be operated by synchronizing remote controller of indoor unit.

### **★**UP and Down auto swing

- · Auto airflow direction and auto swing
- · 4 steps selectable

#### ★Auto-closing louver

When operation of indoor unit is stopped, the louver will automatically close.

## **Ideal warm airflow**



## **Flexible Installation**

Auto Louver Grille can be connected either directly with indoor unit or through the square duct.

#### (a) Direct connection to flange

#### (b) Connection with square duct



## **Dimensions**



|   |            |       |       |     |     |    | Unit: mm |
|---|------------|-------|-------|-----|-----|----|----------|
|   | Model Name | W1    | W2    |