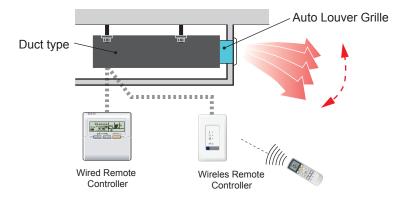

# Auto Louver Grille Kit New Product Information

## **Flexible Control**

#### **★**Operation with indoor unit

Auto Louver can be operated by synchronizing remote controller of indoor unit.

### **★**UP and Down auto swing

- · Auto airflow direction and auto swing
- · 4 steps selectable

#### ★Auto-closing louver

When operation of indoor unit is stopped, the louver will automatically close.

## **Flexible Installation**

Auto Louver Grille can be connected either directly with indoor unit or through the square duct.