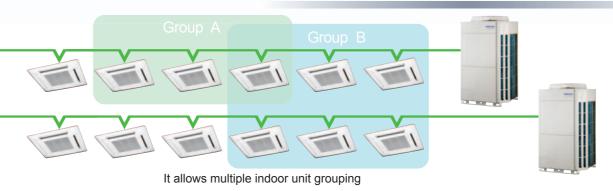

## **Function**

- Up to 400 indoor units can be controlled
- · It allows multiple indoor units grouping
- Schedule timer function is standard(20 patterns per day)
- Emergency stop function(through the external input control)
- · Temperature upper and lower limit setting
- . The clock of each indoor unit correct setting