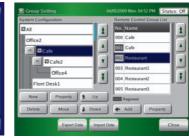

## Versatility

• CSV format data edited by PC can be imported to Touch Panel Controller.