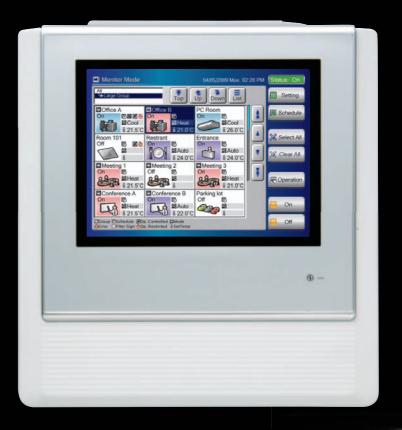

# **Easy Operation**

- Large and wide-angled LCD is easily viewable even at a distance
- Easy-to-understand icon-driven Graphical User Interface (GUI)
- Wide range of simple-to-understand icons
- Operation can be selected using your finger or the dedicated touch pen by pressing the appropriate on-screen icon
- Up-to-date status display
- · Background color identifies current control operation Blue for monitoring, green for operational control

# Up to 400 indoor units can be controlled

Emergency stop control

Air conditioner can be turned off through the external input control

Emerrgency In case of received Emergency alarm by Touch Panel Controller: All unit connected stop function within VRF network system with Touch Panel Controller will be stopped.

## **Function**

- Up to 400 indoor units can be controlled
- · It allows multiple indoor units grouping
- Schedule timer function is standard(20 patterns per day)
- Emergency stop function(through the external input control)
- · Temperature upper and lower limit setting
- . The clock of each indoor unit correct setting