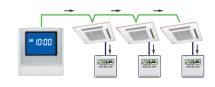

## **Automatic clock** adjustment

The time setting of each controller can be set in batch automatically.