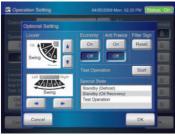

# **Easy Operation**

- Large and wide-angled LCD is easily viewable even at a distance
- Easy-to-understand icon-driven Graphical User Interface (GUI)
- Wide range of simple-to-understand icons
- Operation can be selected using your finger or the dedicated touch pen by pressing the appropriate on-screen icon
- Up-to-date status display
- · Background color identifies current control operation Blue for monitoring, green for operational control