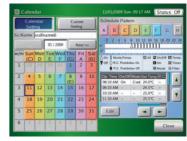

## **Function**

- Up to 400 indoor units can be controlled
- · It allows multiple indoor units grouping
- Schedule timer function is standard(20 patterns per day)
- Emergency stop function(through the external input control)
- · Temperature upper and lower limit setting
- . The clock of each indoor unit correct setting