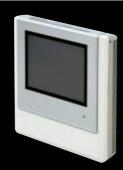

# TOUCH PANEL CONTROLLER

**UTY-DTG\*** 

# 7.5 inch screen

High visibility and easy operation via high resolution 7.5 inch TFT-LCD touch panel screen

Real size screen image

# Stylish design

Stylish shape and design to suit all applications