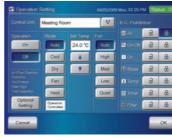

# **Easy Operation**

- Large and wide-angled LCD is easily viewable even at a distance
- Easy-to-understand icon-driven Graphical User Interface (GUI)
- Wide range of simple-to-understand icons
- Operation can be selected using your finger or the dedicated touch pen by pressing the appropriate on-screen icon
- Up-to-date status display
- · Background color identifies current control operation Blue for monitoring, green for operational control