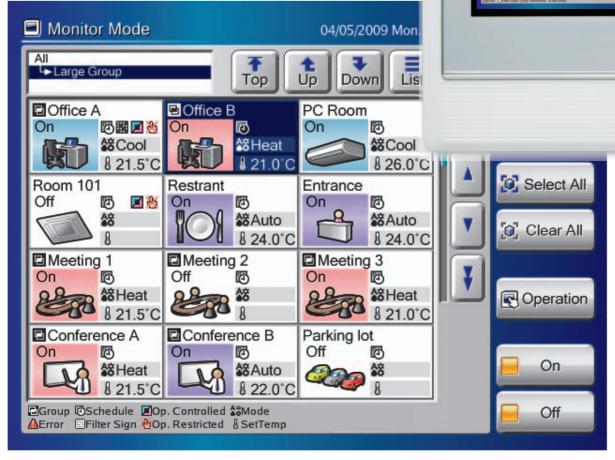

# **Easy Operation**

- Large and wide-angled LCD is easily viewable even at a distance
- Easy-to-understand icon-driven Graphical User Interface (GUI)
- Wide range of simple-to-understand icons
- Operation can be selected using your finger or the dedicated touch pen by pressing the appropriate on-screen icon
- Up-to-date status display
- · Background color identifies current control operation Blue for monitoring, green for operational control